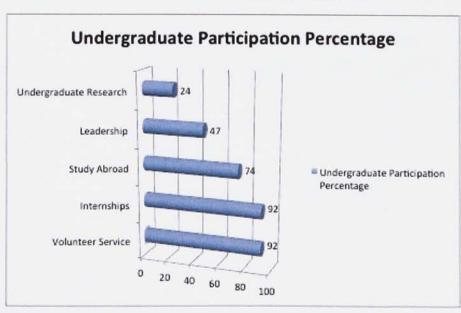

New business fraternity, Delta Sigma Pi, is brought to Elon's campus

# **ELON UNIVERSITY**

**Campus Photos** 









**ELON UNIVERSITY** 

#### **Facts & Statistics**

#### **ENROLLMENT**

Male/Female ratio: 40% / 60%

Ethnic diversity: 20%
Top states (undergrad):
NC, MA, NJ, NY, CT, MD

Elon students come from 49 states, the District of Columbia and 50 other nations



#### **ACADEMICS**

Calendar: 4-1-4 (includes January term)

60+ majors

Full-time faculty: 425

Student/faculty ratio: 12/1

Average class size: 20

4-year graduation rate: 78%

Freshman retention rate: 91%

#### **ATHLETICS**

- 17 Intercollegiate Men's and Women's Sports in NCAA Division I (FCS in football)
- 21 Club Sports for Men and Women
- 18 Intramural Sports for Men and Women

#### **THE 5 ELON EXPERIENCES**



Statistics from Elon.edu

# The Martha and Spencer Love School of Business

Martha and Spencer Love are on the list of the 20 most-influential business figures in North Carolina. James Spencer Love opened a New York sales office that catered toward domestic and international markets. Love was a strong competitor and always took risks to help diversify and strengthen his company. Martha Love assisted Spencer through a partnership that influenced Burlington Industries. The legacy of Martha and Spencer stays with Elon University students and faculty and motivates everyone to help carry on the strong legacy of these two influential individuals. The Love School of Business opened in 2006 with the help of an endowment gift from The Martha and Spencer Love Foundation.

#### Our Vision:

"We wil