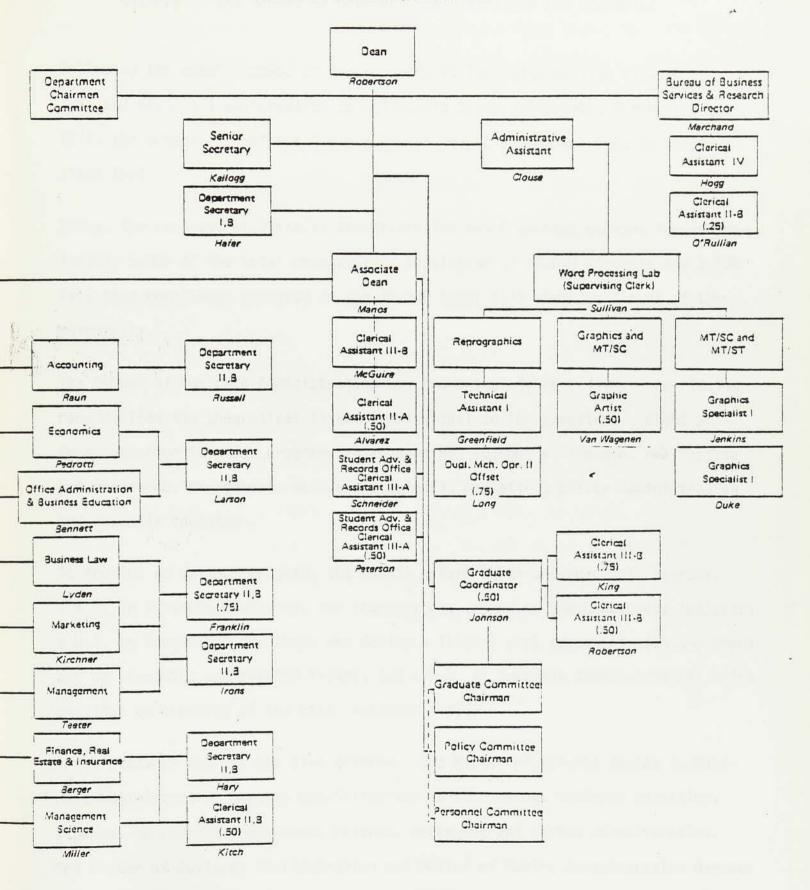

s Administration and Economics

Department of Accounting (213) 885 - 2461

November 12, 1979

The Board of Directors of the International Fraternity of Delta Sigma Pi 330 South Campus Avenue Oxford, Ohio 45056

Gentlemen,

It has come to my attention that Chi Sigma Nu, a chartered organization of business students at California State University, Northridge, is in the process of petitioning the International Fraternity of Delta Sigma Pi in order to establish a chapter at this University.

I support this student organization, and trust that they will make a significant contribution to the University and our student body.

Sincerely,

a

Donald L. Raun, Chairman Department of Accounting

DLR:1r

#### SCHOOL OF BUSINESS ADMINISTRATION AND ECONOMICS Administrative and Staff Organization Chart



NOTE: Chart does not include student assistants, graduate assistants, CETA and temporary neip.

History of the School of Business Administration and Economics

Following the establishment of San Fernando Valley State College in July of 1958 and SFVSC's transformation to California State University, Northridge in 1972, the School of Business Administration and Economics has been in existence since 1964.

Today, the students of Business Administration and Economics account for approximately 5,000 of the total University's population of 28,000 students and 3,100 full-time enrollment compared to the 19,800 total full-time enrollment of the University.

The School of Business Administration and Economics offers a diverse curriculum ranging from the theoretical to the professional to the pract