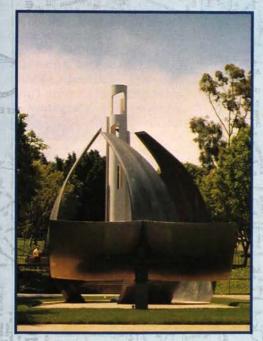

This prominent sculpture has come to symbolize the California State University-Long Beach campus.

hrough the active participation of Brothers, fraternity spirit prospers in the Twin Cities Alumni Chapter (T.C.A.C.) in Minneapolis-St. Paul. TCAC members share a common belief that Deltasig is not just for four years, but rather for life. It is through this belief that the TCAC attempts to further the aims and ideals set forth by the International Fraternity of Delta Sigma Pi.