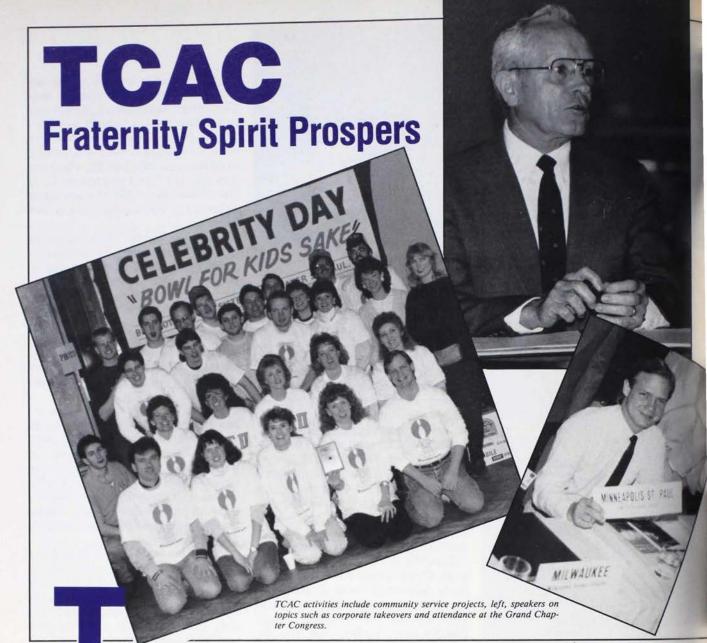

This prominent sculpture has come to symbolize the California State University-Long Beach campus.

hrough the active participation of Brothers, fraternity spirit prospers in the Twin Cities Alumni Chapter (T.C.A.C.) in Minneapolis-St. Paul. TCAC members share a common belief that Deltasig is not just for four years, but rather for life. It is through this belief that the TCAC attempts to further the aims and ideals set forth by the International Fraternity of Delta Sigma Pi.

The TCAC strives to meet the professional needs of its membership by providing professional speakers and panels at monthly meetings and special events. Brothers, as well as prominent business poeple, share their knowledge on various business topics such as: careers, business ethics, corporate takeovers, and other current business issues. At one meeting a panel of Brothers shared their knowledge on purchasing a home. The panel addressed the areas of real estate, property taxation, and homeowners insurance.

One of the chapter's premier professional events is its annual Forecaster. The Forecaster is an annual event which provides Brothers the opportunity to gather and discuss the financial and economic outlook for the future. The featured speaker this past year was Dr. Thomas F. Stinton, the State Economist of Minnesota. Dr. Stinton shared his views on the economy from both a national and state perspective.

In 1987-88, TCAC introduced an expanded community service program. The program was designed to bring about an awareness of the less fortunate and to further enhance the spirit of Brotherhood within the chapter. Brothers volunteered their time to help various charities. TCAC sponsored a rummage sale to benefit the homeless. All the proceeds raised and unsold clothing were given to a shelter for the homeless. At Christmas, Brothers caroled at an elder care center. The chapter also participated in a Bowl for Kids' Sake fund raiser for Big Brothers/Big Sisters.

In addition to the professional and community service events, TCAC also organizes and sponsors several social events. The chapter sponsors an annual softball tournament. Members of the chapter competed against Brothers from two collegiate chapters. Other events throughout the year included attendance at professional sporting and cultural events, the annual pig roast and monthly happy hours.

Interaction with collegiate chapters was a highlight of TCAC's Founders' Day celebration. A professional tour followed by a dance was attended by

three collegiate chapters.

During the 1987-88 fiscal year, membership experienced a 33 per cent increase. With 80 actively participating Brothers, TCAC emphasizes the essentials of communication. The chapter publishes a quarterly update letter, calendar, and a roster to its members, prospective members, and the collegiate chapters. This past year the chapter began publishing a newsletter tri-annually to over 2500 Deltasigs currently living in Minnesota. In addition to mailings, members are personally called monthly to be reminded of the meetings and special events.