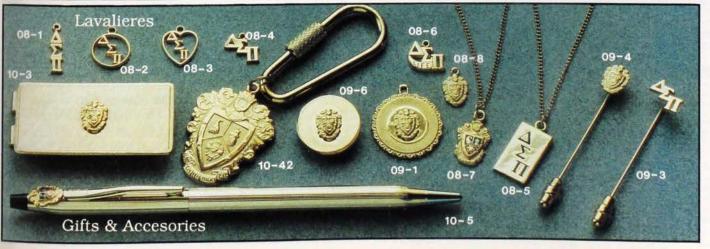

oma 17284 John S. Urban, Zeta
- Mu, Texas-Arlington
  17285 Christine L. Ploetz, Al-
- pha Omicron, Ohio U. 17286 Mike P. Krouskos,
- Beta Eta, Florida 17287 Dawna Gropper, Delta
- Psi, Suffolk
- 17288 Allison D. Witcher, Kappa Omicron, Southwest Missouri State
- 17289 Patricia L. Hempen, Iota Omicron, Central Missouri State
- 17290 R. Craig Bealmear, Kappa Psi, Bellarmine
- 17291 William L. Decker, Iota Chi, Illinois State
- 17292 Lisa B. Dowell, Kappa Omicron, Southwest Missouri State
- 17293 Diana R. Lowrey Eckert, Kappa Omega, Purdue
- 17294 William T. Falson, Kappa Nu, Longwood 17295 Pamela M. Fryet,
- Kappa Lambda, SUNY-Binghamton

(Continued on page 19)



The Central Office Oxford, Ohio

#### International Fraternity of

#### Delta Sigma Pi

OFFICIAL JEWELRY & ACCESSORIES











|                                                                                                           | 1                                                                                                                                                                                              | BADGES