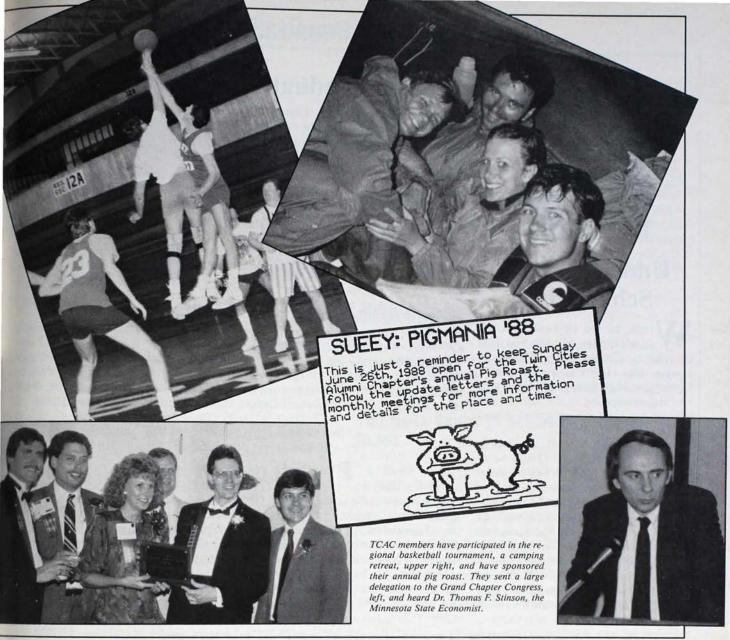

One of the chapter's premier professional events is its annual Forecaster. The Forecaster is an annual event which provides Brothers the opportunity to gather and discuss the financial and economic outlook for the future. The featured speaker this past year was Dr. Thomas F. Stinton, the State Economist of Minnesota. Dr. Stinton shared his views on the economy from both a national and state perspective.

In 1987-88, TCAC introduced an expanded community service program. The program was designed to bring about an awareness of the less fortunate and to further enhance the spirit of Brotherhood within the chapter. Brothers volunteered their time to help various charities. TCAC sponsored a rummage sale to benefit the homeless. All the proceeds raised and unsold clothing were given to a shelter for the homeless. At Christmas, Brothers caroled at an elder care center. The chapter also participated in a Bowl for Kids' Sake fund raiser for Big Brothers/Big Sisters.

In addition to the professional and community service events, TCAC also organizes and sponsors several social events. The chapter sponsors an annual softball tournament. Members of the chapter competed against Brothers from two collegiate chapters. Other events throughout the year included attendance at professional sporting and cultural events, the annual pig roast and monthly happy hours.