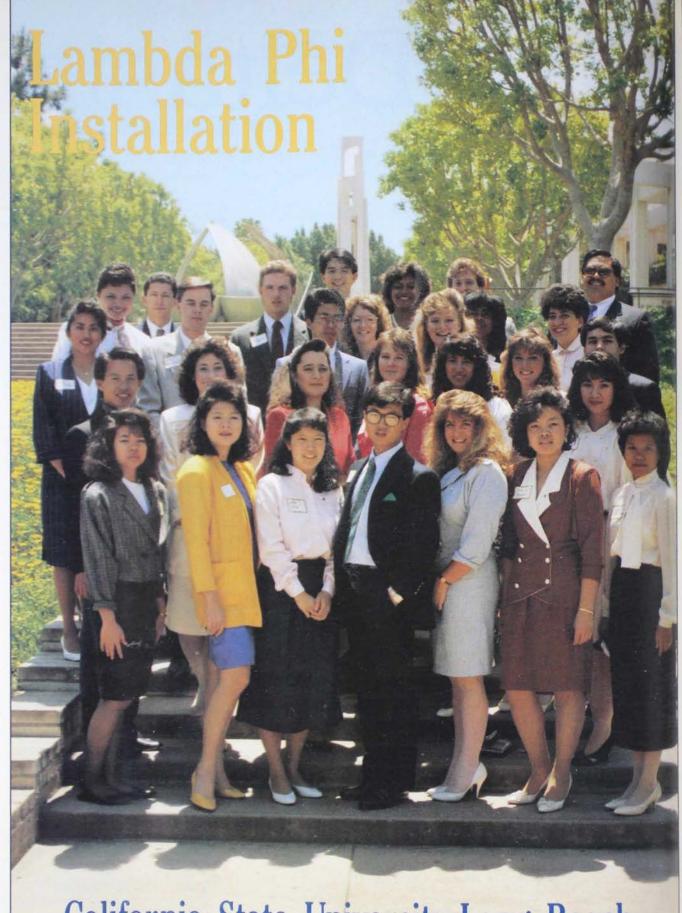

#### 4 Lambda Phi Installation

The fraternity welcomes its 219th and newest chapter to Cal State-Long Beach.

Member of

College Fraternity Editors Association

California State University-Long Beach

Lambda Phi Chapter President Lori Gonzalez receives the chapter's charter from Grand President John Henik, Western Provincial Vice President Bill Kinsella, far left, and South Pacific Regional Director Paul Garcia.

# n Saturday, May 14, 1988, the fraternity's 219th and newest collegiate chapter was installed as Lambda Phi Chapter at California State University-Long Beach in Long Beach, California.

On that date, collegiate and alumni Brothers from the Western Province joined Grand President John V. Henik, Western Provincial Vice President William R. Kinsella, Past Grand President William W. Tatum, Jr., South Pacific Regional Director Paul J. P. Garcia, Western Regional Director William F. Stebelski, Intermountain Regional Director Charles E. Farrow, and Eastern Regional Director Marc A. Robbins in the installation of the chapter.

Delta Sigma Pi welcomes the 29 new charter members of Lambda Phi Chapter. It is the 20th chapter founded in the state of California and continues to proudly represent Delta Sigma Pi at California State University at Long Beach and as a member of the South Pacific Region and Western Province.