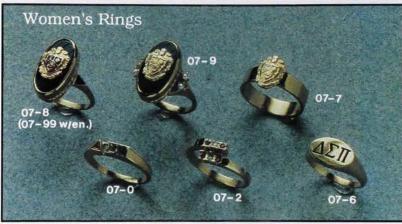

klahoma 17284 John S. Urban, Zeta
- Mu, Texas-Arlington
  17285 Christine L. Ploetz, Al-
- pha Omicron, Ohio U. 17286 Mike P. Krouskos,
- Beta Eta, Florida 17287 Dawna Gropper, Delta
- Psi, Suffolk
- 17288 Allison D. Witcher, Kappa Omicron, Southwest Missouri State
- 17289 Patricia L. Hempen, Iota Omicron, Central Missouri State
- 17290 R. Craig Bealmear, Kappa Psi, Bellarmine
- 17291 William L. Decker, Iota Chi, Illinois State
- 17292 Lisa B. Dowell, Kappa Omicron, Southwest Missouri State
- 17293 Diana R. Lowrey Eckert, Kappa Omega, Purdue
- 17294 William T. Falson, Kappa Nu, Longwood 17295 Pamela M. Fryet,
- Kappa Lambda, SUNY-Binghamton

(Continued on page 19)



The Central Office Oxford, Ohio

#### International Fraternity of

#### Delta Sigma Pi

OFFICIAL JEWELRY & ACCESSORIES











|                                                                                                           | 1                                                                                                                                                                                              | BADGES