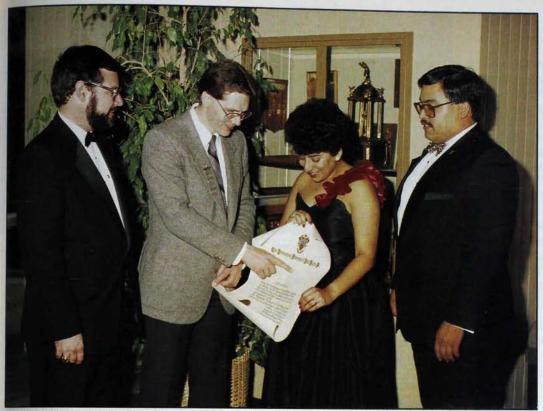

Member of

College Fraternity Editors Association

California State University-Long Beach

Lambda Phi Chapter President Lori Gonzalez receives the chapter's charter from Grand President John Henik, Western Provincial Vice President Bill Kinsella, far left, and South Pacific Regional Director Paul Garcia.

The library on the CSU-Long Beach campus.

Lambda Phi Chapter's President Lori A. Gonzalez presented the history of Alpha Theta Beta Colony, which became Lambda Phi Chapter. Following this presentation, a few remarks were made by Western Provincial Vice President William R. Kinsella who also served to introduce Grand President John V. Henik. Grand President Henik then presented the charge and charter of the Lambda Phi Chapter to chapter President Lori A. Gonzalez. Following the presentation of several individual awards, Director of Chapter Services C. Dean Ferguson persented Fraternal Greetings from chapters and members from across the country welcoming Lambda Phi Chapter.