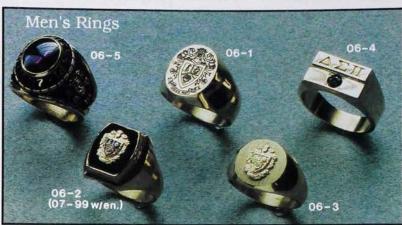

Oklahoma 17284 John S. Urban, Zeta
- Mu, Texas-Arlington
  17285 Christine L. Ploetz, Al-
- pha Omicron, Ohio U. 17286 Mike P. Krouskos,
- Beta Eta, Florida 17287 Dawna Gropper, Delta
- Psi, Suffolk
- 17288 Allison D. Witcher, Kappa Omicron, Southwest Missouri State
- 17289 Patricia L. Hempen, Iota Omicron, Central Missouri State
- 17290 R. Craig Bealmear, Kappa Psi, Bellarmine
- 17291 William L. Decker, Iota Chi, Illinois State
- 17292 Lisa B. Dowell, Kappa Omicron, Southwest Missouri State
- 17293 Diana R. Lowrey Eckert, Kappa Omega, Purdue
- 17294 William T. Falson, Kappa Nu, Longwood 17295 Pamela M. Fryet,
- Kappa Lambda, SUNY-Binghamton

(Continued on page 19)



The Central Office Oxford, Ohio

#### International Fraternity of

#### Delta Sigma Pi

OFFICIAL JEWELRY & ACCESSORIES











|                                                                                                           | 1                                                                                                                                                                                              | BADGES